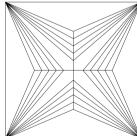

#### **TECHNICAL INFORMATION**

Measurements 5.60 x 5.57 x 4.05 mm Girdle medium 4.0 % polished

Length Halves Crown Length Halves Pavilion Sum  $(\alpha \& \beta)$ 