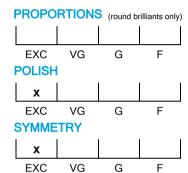

### **CUT GRADING SCALE**

# NATURAL DIAMOND GRADING REPORT N° 240000184154

July 20, 2024

Shape princess
Carat (weight) 1.09 ct
Fluorescence nil

Colour Grade exceptional white ( E )

Clarity Grade SI1

Cut

Proportions

Polish excellent Symmetry excellent