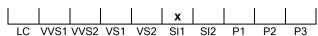

## **CLARITY GRADING SCALE**

# NATURAL DIAMOND GRADING REPORT N° 240000184154

July 20, 2024

Shape princess
Carat (weight) 1.09 ct
Fluorescence nil

Colour Grade exceptional white ( E )

Clarity Grade SI1

Cut

Proportions

Polish excellent Symmetry excellent