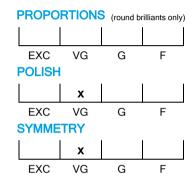

#### **CUT GRADING SCALE**

## NATURAL DIAMOND GRADING REPORT N° 240000169071

July 03, 2024

Shape princess
Carat (weight) 1.00 ct
Fluorescence nil

Colour Grade rare white ( G )

Clarity Grade SI1

Cut

Proportions

Polish very good Symmetry very good