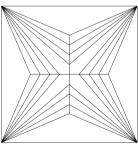

#### **TECHNICAL INFORMATION**

Measurements 5.42 x 5.14 x 3.99 mm Girdle thick 5.5 % polished

Length Halves Crown Length Halves Pavilion Sum  $(\alpha \& \beta)$ 