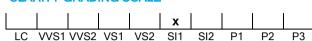

## NATURAL DIAMOND GRADING REPORT N° 240000169071

July 03, 2024

Shape princess
Carat (weight) 1.00 ct
Fluorescence nil

Colour Grade rare white ( G )

Clarity Grade SI1

Cut

Proportions

Polish very good Symmetry very good