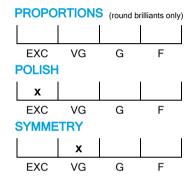

# NATURAL DIAMOND GRADING REPORT N° 240000166534

SI1

June 26, 2024

Shape princess
Carat (weight) 1.00 ct
Fluorescence nil

Colour Grade rare white + ( F )

Clarity Grade

Cut

Proportions

Polish excellent Symmetry very good