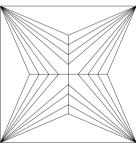

Selective characteristics have been indicated in order to clarify the description and/or for further identification. Symbols do not usually reflect the exact shape or size of the characteristic.