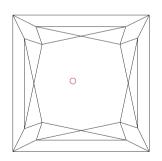

## NATURAL DIAMOND GRADING REPORT N° 240000166510

June 26, 2024

Shape princess
Carat (weight) 1.00 ct
Fluorescence nil

Colour Grade rare white ( G )

Clarity Grade SI2

Cut

Proportions

Polish excellent Symmetry very good

#### **TECHNICAL INFORMATION**

Measurements 5.31 x 5.23 x 4.08 mm

Girdle medium 3.5 % polished

Length Halves Crown Length Halves Pavilion Sum  $(\alpha \& \beta)$ 