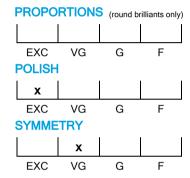

### **CUT GRADING SCALE**

## NATURAL DIAMOND GRADING REPORT N° 240000166510

June 26, 2024

Shape princess
Carat (weight) 1.00 ct
Fluorescence nil

Colour Grade rare white ( G )

Clarity Grade SI2

Cut

Proportions

Polish excellent Symmetry very good