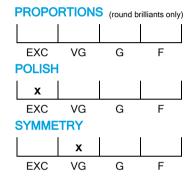

## NATURAL DIAMOND GRADING REPORT N° 240000166506

June 27, 2024

Shape princess
Carat (weight) 1.00 ct
Fluorescence nil

Colour Grade rare white ( G )

Clarity Grade SI1

Cut

Proportions

Polish excellent Symmetry very good