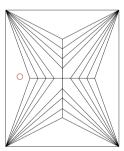

#### **TECHNICAL INFORMATION**

Measurements 5.60 x 5.33 x 4.07 mm Girdle medium 4.5 % polished

Length Halves Crown Length Halves Pavilion Sum  $(\alpha \& \beta)$ 