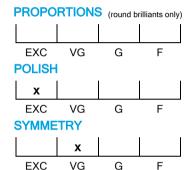

### NATURAL DIAMOND GRADING REPORT N° 240000166502

June 28, 2024

Shape princess
Carat (weight) 1.00 ct
Fluorescence nil

Colour Grade rare white ( G )

Clarity Grade SI1

Cut

Proportions

Polish excellent Symmetry very good