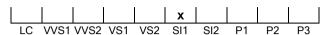

#### **CUT GRADING SCALE**

### NATURAL DIAMOND GRADING REPORT N° 240000166502

June 28, 2024

Shape princess
Carat (weight) 1.00 ct
Fluorescence nil

Colour Grade rare white ( G )

Clarity Grade SI1

Cut

Proportions

Polish excellent Symmetry very good