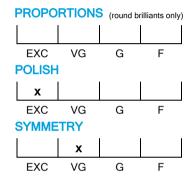

### NATURAL DIAMOND GRADING REPORT N° 240000166495

SI1

June 27, 2024

Shape princess
Carat (weight) 1.00 ct
Fluorescence nil

Colour Grade rare white ( G )

Clarity Grade

Cut

Proportions

Polish excellent Symmetry very good