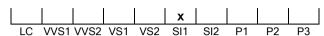

## **CLARITY GRADING SCALE**

# NATURAL DIAMOND GRADING REPORT N° 240000166493

June 27, 2024

Shape princess
Carat (weight) 1.00 ct
Fluorescence nil

Colour Grade exceptional white + ( D )

Clarity Grade SI1

Cut

Proportions

Polish excellent Symmetry good