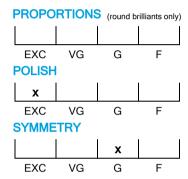

## **CUT GRADING SCALE**

# NATURAL DIAMOND GRADING REPORT N° 240000166493

June 27, 2024

Shape princess
Carat (weight) 1.00 ct
Fluorescence nil

Colour Grade exceptional white + ( D )

Clarity Grade SI1

Cut

Proportions

Polish excellent Symmetry good