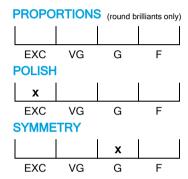

### NATURAL DIAMOND GRADING REPORT N° 240000166483

SI2

June 27, 2024

Shape princess
Carat (weight) 1.00 ct
Fluorescence nil

Colour Grade rare white ( G )

Clarity Grade

Cut

Proportions

Polish excellent Symmetry good