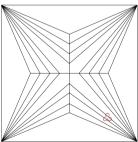

#### LASER INSCRIPTION

Inscription on girdle:

HRD Antwerp 240000166483

Disclaimer/Terms and Conditions apply: Visit www.hrdantwerp.com/disclaimer

The stone in accordance with the mentioned number has been identified as a natural gem diamond.

Selective characteristics have been indicated in order to clarify the description and/or for further identification. Symbols do not usually reflect the exact shape or size of the characteristic.