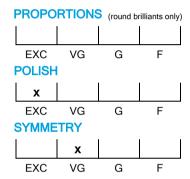

### NATURAL DIAMOND GRADING REPORT N° 240000166462

June 28, 2024

Shape princess
Carat (weight) 1.00 ct
Fluorescence nil

Colour Grade rare white + ( F )

Clarity Grade SI1

Cut

Proportions

Polish excellent Symmetry very good