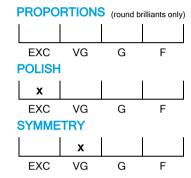

### NATURAL DIAMOND GRADING REPORT N° 240000166437

June 28, 2024

Shape princess Carat (weight) 1.01 ct Fluorescence nil

Colour Grade rare white (G) SI1

Clarity Grade

Cut

**Proportions** 

Polish excellent Symmetry very good