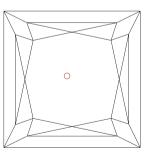

### NATURAL DIAMOND GRADING REPORT N° 240000166437

June 28, 2024

Shape princess Carat (weight) 1.01 ct Fluorescence nil

Colour Grade rare white (G) SI1

Clarity Grade

Cut

**Proportions** 

Polish excellent Symmetry very good

#### **TECHNICAL INFORMATION**

Measurements 5.37 x 5.28 x 3.98 mm Girdle medium 4.0 % polished

Culet pointed Total Depth 75.4 % Table Width 73 % % Crown Height (β) 13.5 Pavilion Depth (α) 57.5 %

Length Halves Crown Length Halves Pavilion Sum (α & β)