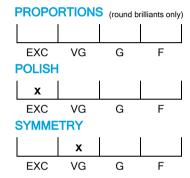

## NATURAL DIAMOND GRADING REPORT N° 240000166419

SI1

June 28, 2024

Shape princess
Carat (weight) 1.00 ct
Fluorescence nil

Colour Grade rare white + ( F )

Clarity Grade

Cut

Proportions

Polish excellent Symmetry very good