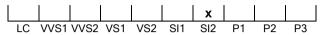

#### **CLARITY GRADING SCALE**

# June 28, 2024

| Shape          | princess       |
|----------------|----------------|
| Carat (weight) | 1.00 ct        |
| Fluorescence   | nil            |
| Colour Grade   | rare white (G) |
| Clarity Grade  | SI2            |
| Cut            |                |
| Proportions    |                |
| Polish         | excellent      |
| Symmetry       | very good      |
|                |                |