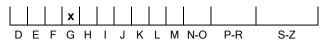

### **COLOUR GRADING SCALE**

# June 28, 2024

| Shape          | princess       |
|----------------|----------------|
| Carat (weight) | 1.00 ct        |
| Fluorescence   | nil            |
| Colour Grade   | rare white (G) |
| Clarity Grade  | SI2            |
| Cut            |                |
| Proportions    |                |
| Polish         | excellent      |
| Symmetry       | very good      |
|                |                |