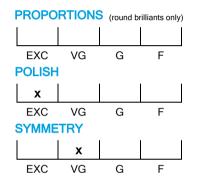

## **CUT GRADING SCALE**

# June 28, 2024

| Shape          | princess       |
|----------------|----------------|
| Carat (weight) | 1.00 ct        |
| Fluorescence   | nil            |
| Colour Grade   | rare white (G) |
| Clarity Grade  | SI2            |
| Cut            |                |
| Proportions    |                |
| Polish         | excellent      |
| Symmetry       | very good      |
|                |                |