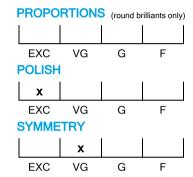

## NATURAL DIAMOND GRADING REPORT N° 240000166390

SI2

June 27, 2024

Shape princess
Carat (weight) 1.00 ct
Fluorescence nil

Colour Grade rare white ( G )

Clarity Grade

Cut

Proportions

Polish excellent Symmetry very good