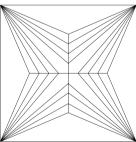

## NATURAL DIAMOND GRADING REPORT N° 240000166347

June 26, 2024

Shape princess
Carat (weight) 1.01 ct
Fluorescence nil

Colour Grade rare white ( G )

Clarity Grade SI2

Cut

Proportions

Polish excellent Symmetry very good

#### **TECHNICAL INFORMATION**

Measurements 5.64 x 5.52 x 4.03 mm Girdle thin 2.5 % polished

Length Halves Crown Length Halves Pavilion Sum  $(\alpha \& \beta)$ 