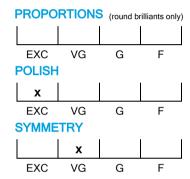

## NATURAL DIAMOND GRADING REPORT N° 240000166347

June 26, 2024

Shape princess
Carat (weight) 1.01 ct
Fluorescence nil

Colour Grade rare white ( G )

Clarity Grade SI2

Cut

Proportions

Polish excellent Symmetry very good