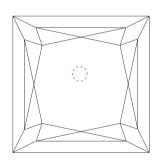

## NATURAL DIAMOND GRADING REPORT N° 240000166347

June 26, 2024

Shape princess
Carat (weight) 1.01 ct
Fluorescence nil

Colour Grade rare white ( G )

Clarity Grade SI2

Cut

Proportions

Polish excellent Symmetry very good

Selective characteristics have been indicated in order to clarify the description and/or for further identification. Symbols do not usually reflect the exact shape or size of the characteristic.