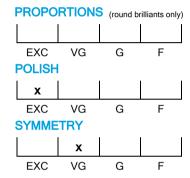

## NATURAL DIAMOND GRADING REPORT N° 240000166345

SI2

June 27, 2024

Shape princess
Carat (weight) 1.00 ct
Fluorescence nil

Colour Grade rare white + ( F )

Clarity Grade

Cut

Proportions

Polish excellent Symmetry very good