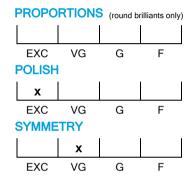

## **CUT GRADING SCALE**

# NATURAL DIAMOND GRADING REPORT N° 240000166292

June 27, 2024

Shape princess
Carat (weight) 1.00 ct
Fluorescence nil

Colour Grade rare white + ( F )

Clarity Grade SI1

Cut

Proportions

Polish excellent Symmetry very good