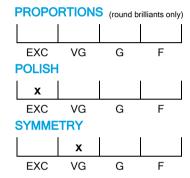

## NATURAL DIAMOND GRADING REPORT N° 240000166243

SI2

June 26, 2024

Shape princess
Carat (weight) 1.00 ct
Fluorescence nil

Colour Grade rare white ( G )

Clarity Grade

Cut

Proportions

Polish excellent Symmetry very good