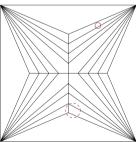

Selective characteristics have been indicated in order to clarify the description and/or for further identification. Symbols do not usually reflect the exact shape or size of the characteristic.