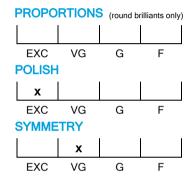

#### **CUT GRADING SCALE**

## NATURAL DIAMOND GRADING REPORT N° 240000166239

SI1

June 27, 2024

Shape princess
Carat (weight) 1.00 ct
Fluorescence nil

Colour Grade exceptional white ( E )

Clarity Grade

Cut

Proportions

Polish excellent Symmetry very good