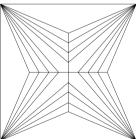

#### **TECHNICAL INFORMATION**

Measurements 5.69 x 5.51 x 4.05 mm Girdle thin 2.0 % polished

Length Halves Crown Length Halves Pavilion Sum  $(\alpha \& \beta)$ 