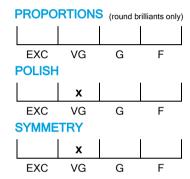

# NATURAL DIAMOND GRADING REPORT N° 240000166229

June 26, 2024

Shape princess
Carat (weight) 1.00 ct
Fluorescence nil

Colour Grade rare white + ( F )

Clarity Grade SI1

Cut

Proportions

Polish very good Symmetry very good