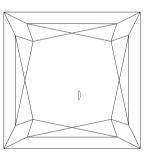

# NATURAL DIAMOND GRADING REPORT N° 240000166229

June 26, 2024

Shape princess
Carat (weight) 1.00 ct
Fluorescence nil

Colour Grade rare white + ( F )

Clarity Grade SI1

Cut

Proportions

Polish very good Symmetry very good

Selective characteristics have been indicated in order to clarify the description and/or for further identification. Symbols do not usually reflect the exact shape or size of the characteristic.