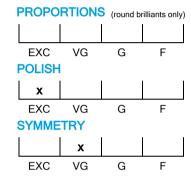

## NATURAL DIAMOND GRADING REPORT N° 240000166222

June 26, 2024

Shape princess
Carat (weight) 1.01 ct
Fluorescence slight

Colour Grade rare white + ( F )

Clarity Grade SI1

Cut

Proportions

Polish excellent Symmetry very good