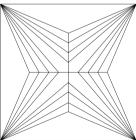

#### **TECHNICAL INFORMATION**

Measurements 5.51 x 5.48 x 3.97 mm Girdle thin 2.0 % polished

Length Halves Crown Length Halves Pavilion Sum  $(\alpha \& \beta)$ 