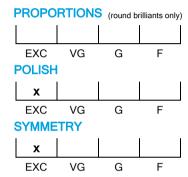

### **CUT GRADING SCALE**

# NATURAL DIAMOND GRADING REPORT N° 240000166214

SI2

June 28, 2024

Shape princess
Carat (weight) 1.00 ct
Fluorescence nil

Colour Grade rare white ( G )

Clarity Grade

Cut

Proportions

Polish excellent Symmetry excellent