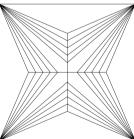

# NATURAL DIAMOND GRADING REPORT N° 240000166214

SI2

June 28, 2024

Shape princess
Carat (weight) 1.00 ct
Fluorescence nil

Colour Grade rare white ( G )

Clarity Grade

Cut

Proportions

#### **TECHNICAL INFORMATION**

Measurements 5.57 x 5.50 x 4.00 mm

Girdle very thin 1.5 % polished

Length Halves Crown Length Halves Pavilion Sum  $(\alpha \& \beta)$ 