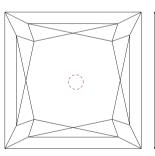

# NATURAL DIAMOND GRADING REPORT N° 240000166214

SI2

June 28, 2024

Shape princess
Carat (weight) 1.00 ct
Fluorescence nil

Colour Grade rare white ( G )

Clarity Grade

Cut

Proportions

#### **TECHNICAL INFORMATION**

Measurements 5.57 x 5.50 x 4.00 mm

Girdle very thin 1.5 % polished

Length Halves Crown Length Halves Pavilion Sum  $(\alpha \& \beta)$ 