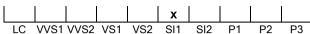

### CLARITY GRADING SCALE

# NATURAL DIAMOND GRADING REPORT N° 240000166205

June 28, 2024

Shape princess
Carat (weight) 1.00 ct
Fluorescence nil

Colour Grade rare white ( G )

Clarity Grade SI1

Cut

Proportions

Polish excellent Symmetry very good