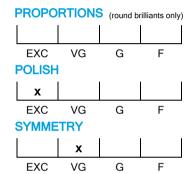

# NATURAL DIAMOND GRADING REPORT N° 240000166205

June 28, 2024

Shape princess
Carat (weight) 1.00 ct
Fluorescence nil

Colour Grade rare white ( G )

Clarity Grade SI1

Cut

Proportions

Polish excellent Symmetry very good