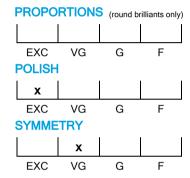

## NATURAL DIAMOND GRADING REPORT N° 240000166164

June 27, 2024

Shape princess
Carat (weight) 1.01 ct
Fluorescence nil

Colour Grade rare white ( G )

Clarity Grade SI2

Cut

Proportions

Polish excellent Symmetry very good