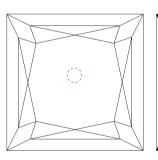

Selective characteristics have been indicated in order to clarify the description and/or for further identification. Symbols do not usually reflect the exact shape or size of the characteristic.