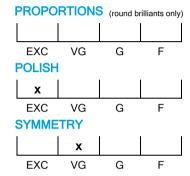

## NATURAL DIAMOND GRADING REPORT N° 240000166144

SI1

June 27, 2024

Shape princess
Carat (weight) 1.00 ct
Fluorescence nil

Colour Grade rare white ( G )

Clarity Grade

Cut

Proportions

Polish excellent Symmetry very good