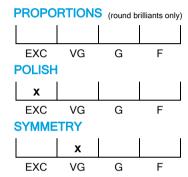

# NATURAL DIAMOND GRADING REPORT N° 240000166126

June 27, 2024

Shape princess
Carat (weight) 1.00 ct
Fluorescence nil

Colour Grade rare white ( G )

Clarity Grade SI2

Cut

Proportions

Polish excellent Symmetry very good