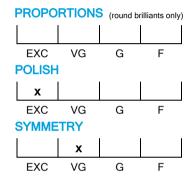

## NATURAL DIAMOND GRADING REPORT N° 240000166111

June 28, 2024

Shape princess
Carat (weight) 1.00 ct
Fluorescence nil

Colour Grade rare white ( G )

Clarity Grade SI1

Cut

Proportions

Polish excellent Symmetry very good