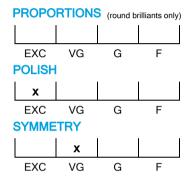

# NATURAL DIAMOND GRADING REPORT N° 240000166105

SI1

June 28, 2024

Shape princess
Carat (weight) 1.00 ct
Fluorescence nil

Colour Grade rare white + ( F )

Clarity Grade

Cut

Proportions

Polish excellent Symmetry very good