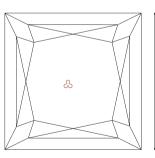

Selective characteristics have been indicated in order to clarify the description and/or for further identification. Symbols do not usually reflect the exact shape or size of the characteristic.