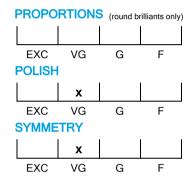

# 

## 

### **CUT GRADING SCALE**



### **GRADING REPORT CHECK**



Check your grading report online:

my.hrdantwerp.com



# NATURAL DIAMOND GRADING REPORT N° 240000166076

SI1

June 27, 2024

Shape princess
Carat (weight) 1.00 ct
Fluorescence nil

Colour Grade exceptional white ( E )

Clarity Grade

Cut

Proportions

Polish very good Symmetry very good

#### **TECHNICAL INFORMATION**

Measurements 5.48 x 5.41 x 3.93 mm Girdle medium 4.5 % polished

Length Halves Crown Length Halves Pavilion Sum  $(\alpha \& \beta)$ 

#### LASER INSCRIPTION

Inscription on girdle:

HRD Antwerp 240000166076





Disclaimer/Terms and Conditions apply: Visit www.hrdantwerp.com/disclaimer

The stone in accordance with the mentioned number has been identified as a natural gem diamond.

Selective characteristics have been indicated in order to