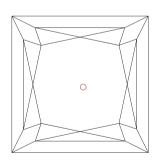

# NATURAL DIAMOND GRADING REPORT N° 240000166076

SI1

June 27, 2024

Shape princess
Carat (weight) 1.00 ct
Fluorescence nil

Colour Grade exceptional white ( E )

Clarity Grade

Cut

Proportions

#### **TECHNICAL INFORMATION**

Measurements 5.48 x 5.41 x 3.93 mm Girdle medium 4.5 % polished

Length Halves Crown Length Halves Pavilion Sum  $(\alpha \& \beta)$ 