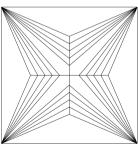

#### **TECHNICAL INFORMATION**

Measurements 5.48 x 5.41 x 3.93 mm Girdle medium 4.5 % polished

Length Halves Crown Length Halves Pavilion Sum  $(\alpha \& \beta)$ 

Selective characteristics have been indicated in order to clarify the description and/or for further identification. Symbols do not usually reflect the exact shape or size of the characteristic.