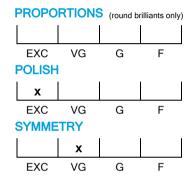

## NATURAL DIAMOND GRADING REPORT N° 240000166074

June 26, 2024

Shape princess
Carat (weight) 1.00 ct
Fluorescence nil

Colour Grade rare white + ( F )

Clarity Grade SI2

Cut

Proportions

Polish excellent Symmetry very good