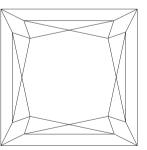

### NATURAL DIAMOND GRADING REPORT N° 240000158659

SI2

June 20, 2024

Shape princess
Carat (weight) 1.00 ct
Fluorescence medium
Colour Grade rare white ( G )

Clarity Grade

Cut

**Proportions** 

Polish excellent Symmetry very good

#### **TECHNICAL INFORMATION**

Length Halves Crown Length Halves Pavilion Sum  $(\alpha \& \beta)$ 