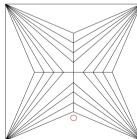

#### LASER INSCRIPTION

Inscription on girdle:

HRD Antwerp 240000158659

Disclaimer/Terms and Conditions apply: Visit www.hrdantwerp.com/disclaimer

The stone in accordance with the mentioned number has been identified as a natural gem diamond.

Selective characteristics have been indicated in order to clarify the description and/or for further identification. Symbols do not usually reflect the exact shape or size of the characteristic.