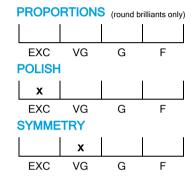

### NATURAL DIAMOND GRADING REPORT N° 240000158659

SI2

June 20, 2024

Shape princess
Carat (weight) 1.00 ct
Fluorescence medium
Colour Grade rare white ( G )

Clarity Grade

Cut

**Proportions** 

Polish excellent Symmetry very good