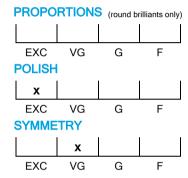

# NATURAL DIAMOND GRADING REPORT N° 240000158638

June 20, 2024

Shape princess
Carat (weight) 1.00 ct
Fluorescence nil

Colour Grade rare white ( G )

Clarity Grade SI2

Cut

Proportions

Polish excellent Symmetry very good