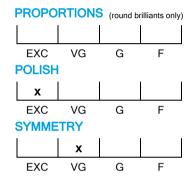

### **CUT GRADING SCALE**

## NATURAL DIAMOND GRADING REPORT N° 240000158633

SI2

June 22, 2024

Shape princess
Carat (weight) 1.10 ct
Fluorescence nil

Colour Grade exceptional white ( E )

Clarity Grade

Cut

Proportions

Polish excellent Symmetry very good