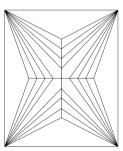

#### **TECHNICAL INFORMATION**

Measurements 5.46 x 5.17 x 4.01 mm Girdle thick 5.5 % polished

Length Halves Crown Length Halves Pavilion Sum  $(\alpha \& \beta)$ 