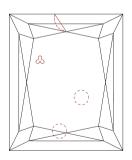

Selective characteristics have been indicated in order to clarify the description and/or for further identification. Symbols do not usually reflect the exact shape or size of the characteristic.