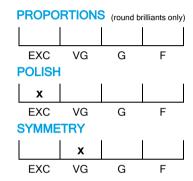

#### **CUT GRADING SCALE**

### NATURAL DIAMOND GRADING REPORT N° 240000158623

June 20, 2024

Shape princess
Carat (weight) 1.01 ct
Fluorescence nil

Colour Grade rare white ( G )

Clarity Grade SI2

Cut

Proportions

Polish excellent Symmetry very good