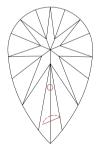

#### **CLARITY GRADING SCALE**

## **TECHNICAL INFORMATION**

| Measurements                | 10.24 x 6.52 x 4.16 mm |   |
|-----------------------------|------------------------|---|
| Girdle                      | thick 5.5 % faceted    |   |
| Culet                       | pointed                |   |
| Total Depth                 | 63.8                   | % |
| Table Width                 | 64                     | % |
| Crown Height (β)            | 15.0                   | % |
| Pavilion Depth ( $\alpha$ ) | 43.5                   | % |
| Length Halves Crown         |                        |   |
| Length Halves Pavilion      |                        |   |
| Sum (α & β)                 |                        |   |