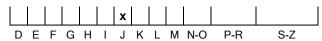

### **COLOUR GRADING SCALE**

## May 21, 2024

| Shape          | pear                        |  |
|----------------|-----------------------------|--|
| Carat (weight) | 1.70 ct                     |  |
| Fluorescence   | strong                      |  |
| Colour Grade   | slightly tinted white ( J ) |  |
| Clarity Grade  | SI2                         |  |
| Cut            |                             |  |
| Proportions    |                             |  |
| Polish         | excellent                   |  |
| Symmetry       | very good                   |  |
|                |                             |  |