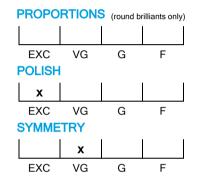

## **CUT GRADING SCALE**

## May 21, 2024

| Shape          | pear                        |  |
|----------------|-----------------------------|--|
| Carat (weight) | 1.70 ct                     |  |
| Fluorescence   | strong                      |  |
| Colour Grade   | slightly tinted white ( J ) |  |
| Clarity Grade  | SI2                         |  |
| Cut            |                             |  |
| Proportions    |                             |  |
| Polish         | excellent                   |  |
| Symmetry       | very good                   |  |
|                |                             |  |