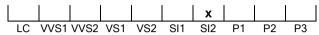

#### **CLARITY GRADING SCALE**

## May 21, 2024

| Shape          | pear                        |  |
|----------------|-----------------------------|--|
| Carat (weight) | 1.70 ct                     |  |
| Fluorescence   | strong                      |  |
| Colour Grade   | slightly tinted white ( J ) |  |
| Clarity Grade  | SI2                         |  |
| Cut            |                             |  |
| Proportions    |                             |  |
| Polish         | excellent                   |  |
| Symmetry       | very good                   |  |
|                |                             |  |