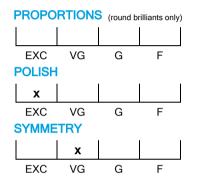

## **CUT GRADING SCALE**

### September 30, 2024

| Shape          | cushion              |
|----------------|----------------------|
| Carat (weight) | 1.01 ct              |
| Fluorescence   | nil                  |
| Colour Grade   | tinted white + ( K ) |
| Clarity Grade  | VS1                  |
| Cut            |                      |
| Proportions    |                      |
| Polish         | excellent            |
| Symmetry       | very good            |
|                |                      |