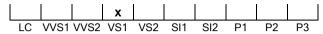

#### **CLARITY GRADING SCALE**

### September 30, 2024

| Shape          | cushion              |
|----------------|----------------------|
| Carat (weight) | 1.01 ct              |
| Fluorescence   | nil                  |
| Colour Grade   | tinted white + ( K ) |
| Clarity Grade  | VS1                  |
| Cut            |                      |
| Proportions    |                      |
| Polish         | excellent            |
| Symmetry       | very good            |
|                |                      |