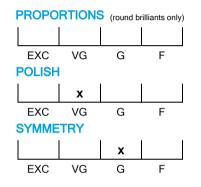

# **CUT GRADING SCALE**

# April 15, 2024

| Shape          | old European brilliant |  |  |
|----------------|------------------------|--|--|
| Carat (weight) | 2.44 ct                |  |  |
| Fluorescence   | nil                    |  |  |
| Colour Grade   | tinted white (L)       |  |  |
| Clarity Grade  | VS1                    |  |  |
| Cut            |                        |  |  |
| Proportions    |                        |  |  |
| Polish         | very good              |  |  |
| Symmetry       | good                   |  |  |