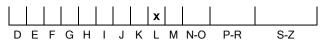

# COLOUR GRADING SCALE

# April 15, 2024

| Shape          | old European brilliant |  |  |
|----------------|------------------------|--|--|
| Carat (weight) | 2.44 ct                |  |  |
| Fluorescence   | nil                    |  |  |
| Colour Grade   | tinted white (L)       |  |  |
| Clarity Grade  | VS1                    |  |  |
| Cut            |                        |  |  |
| Proportions    |                        |  |  |
| Polish         | very good              |  |  |
| Symmetry       | good                   |  |  |