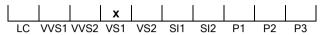

#### **CLARITY GRADING SCALE**

# April 15, 2024

| Shape          | old European brilliant |  |  |
|----------------|------------------------|--|--|
| Carat (weight) | 2.44 ct                |  |  |
| Fluorescence   | nil                    |  |  |
| Colour Grade   | tinted white (L)       |  |  |
| Clarity Grade  | VS1                    |  |  |
| Cut            |                        |  |  |
| Proportions    |                        |  |  |
| Polish         | very good              |  |  |
| Symmetry       | good                   |  |  |