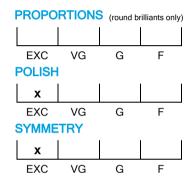

#### **CUT GRADING SCALE**

# NATURAL DIAMOND GRADING REPORT N° 240000075317

April 17, 2024

Shape pear
Carat (weight) 2.51 ct
Fluorescence strong

Colour Grade tinted white + ( K )

Clarity Grade SI1

Cut

Proportions

Polish excellent Symmetry excellent