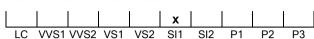

## CLARITY GRADING SCALE

# NATURAL DIAMOND GRADING REPORT N° 240000075317

April 17, 2024

Shape pear
Carat (weight) 2.51 ct
Fluorescence strong

Colour Grade tinted white + ( K )

Clarity Grade SI1

Cut

Proportions

Polish excellent Symmetry excellent