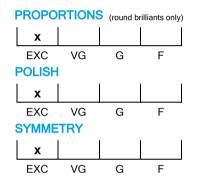

# **CUT GRADING SCALE**

# March 21, 2024

| Shape          | brilliant      |
|----------------|----------------|
| Carat (weight) | 1.70 ct        |
| Fluorescence   | nil            |
| Colour Grade   | rare white (G) |
| Clarity Grade  | loupe-clean    |
| Cut            |                |
| Proportions    | excellent      |
| Polish         | excellent      |
| Symmetry       | excellent      |