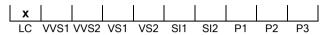

#### **CLARITY GRADING SCALE**

# March 21, 2024

| Shape          | brilliant      |
|----------------|----------------|
| Carat (weight) | 1.70 ct        |
| Fluorescence   | nil            |
| Colour Grade   | rare white (G) |
| Clarity Grade  | loupe-clean    |
| Cut            |                |
| Proportions    | excellent      |
| Polish         | excellent      |
| Symmetry       | excellent      |