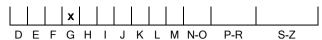

# **COLOUR GRADING SCALE**

# March 21, 2024

| Shape          | brilliant      |
|----------------|----------------|
| Carat (weight) | 1.70 ct        |
| Fluorescence   | nil            |
| Colour Grade   | rare white (G) |
| Clarity Grade  | loupe-clean    |
| Cut            |                |
| Proportions    | excellent      |
| Polish         | excellent      |
| Symmetry       | excellent      |