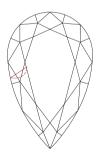

Selective characteristics have been indicated in order to clarify the description and/or for further identification. Symbols do not usually reflect the exact shape or size of the characteristic.