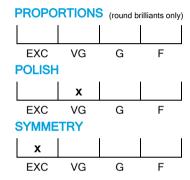

# 

#### 

### **CUT GRADING SCALE**



### **GRADING REPORT CHECK**



Check your grading report online:

my.hrdantwerp.com



## NATURAL DIAMOND GRADING REPORT N° 240000068772

March 21, 2024

Shape pear
Carat (weight) 2.08 ct
Fluorescence nil

Colour Grade slightly tinted white + ( I )

SI2

Clarity Grade

Cut

Proportions

Polish very good Symmetry excellent

#### **TECHNICAL INFORMATION**

Length Halves Crown Length Halves Pavilion Sum  $(\alpha \& \beta)$ 

#### LASER INSCRIPTION

Inscription on girdle:

HRD Antwerp 240000068772





Disclaimer/Terms and Conditions apply: Visit www.hrdantwerp.com/disclaimer

The stone in accordance with the mentioned number has been identified as a natural gem diamond.

Selective characteristics have been indicated in order to clarify the description and/or for further identification. Sy