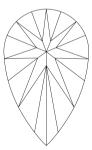

### **TECHNICAL INFORMATION**

Measurements 9.90 x 6.39 x 3.78 mm Girdle medium 4.5 % faceted

Length Halves Crown Length Halves Pavilion Sum  $(\alpha \& \beta)$ 