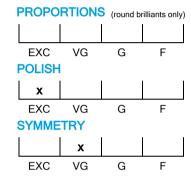

# **CUT GRADING SCALE**

# NATURAL DIAMOND GRADING REPORT N° 240000061784

March 13, 2024

Shape pear
Carat (weight) 1.50 ct
Fluorescence nil

Colour Grade slightly tinted white ( J )

Clarity Grade SI2

Cut

Proportions

Polish excellent Symmetry very good