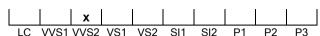

## **CLARITY GRADING SCALE**

# NATURAL DIAMOND GRADING REPORT N° 240000044280

VVS2

March 04, 2024

Shape brilliant
Carat (weight) 1.00 ct
Fluorescence nil

Colour Grade exceptional white ( E )

Clarity Grade

Cut

Proportions good
Polish very good
Symmetry very good