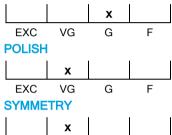

# NATURAL DIAMOND GRADING REPORT N° 240000044280

VVS2

March 04, 2024

Shape brilliant
Carat (weight) 1.00 ct
Fluorescence nil

Colour Grade exceptional white ( E )

Clarity Grade

Cut

Proportions good
Polish very good
Symmetry very good