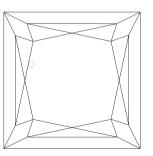

### NATURAL DIAMOND GRADING REPORT N° 240000042502

VS1

April 22, 2024

Shape princess
Carat (weight) 1.00 ct
Fluorescence nil

Colour Grade rare white ( G )

Clarity Grade

Cut

Proportions

#### **TECHNICAL INFORMATION**

Measurements 5.41 x 5.17 x 3.94 mm Girdle medium 3.5 % polished

Length Halves Crown Length Halves Pavilion Sum  $(\alpha \& \beta)$ 