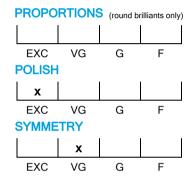

### NATURAL DIAMOND GRADING REPORT N° 240000042502

VS1

April 22, 2024

Shape princess
Carat (weight) 1.00 ct
Fluorescence nil

Colour Grade rare white ( G )

Clarity Grade

Cut

Proportions

Polish excellent Symmetry very good