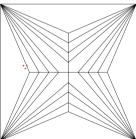

Selective characteristics have been indicated in order to clarify the description and/or for further identification. Symbols do not usually reflect the exact shape or size of the characteristic.