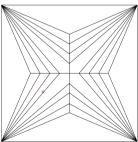

### NATURAL DIAMOND GRADING REPORT N° 240000016349

January 24, 2024

Shape princess
Carat (weight) 1.07 ct
Fluorescence nil

Colour Grade rare white ( G )

Clarity Grade VS1

Cut

Proportions

Polish excellent Symmetry excellent

Selective characteristics have been indicated in order to clarify the description and/or for further identification. Symbols do not usually reflect the exact shape or size of the characteristic.