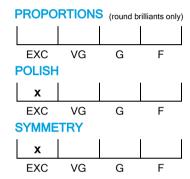

### NATURAL DIAMOND GRADING REPORT N° 240000016349

January 24, 2024

Shape princess
Carat (weight) 1.07 ct
Fluorescence nil

Colour Grade rare white ( G )

Clarity Grade VS1

Cut

Proportions

Polish excellent Symmetry excellent