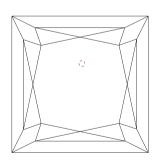

### NATURAL DIAMOND GRADING REPORT N° 240000016349

January 24, 2024

Shape princess
Carat (weight) 1.07 ct
Fluorescence nil

Colour Grade rare white ( G )

Clarity Grade VS1

Cut

Proportions

Polish excellent Symmetry excellent

Selective characteristics have been indicated in order to clarify the description and/or for further identification. Symbols do not usually reflect the exact shape or size of the characteristic.