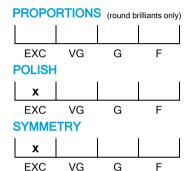

## **CUT GRADING SCALE**

# NATURAL DIAMOND GRADING REPORT N° 24000009776

VS2

January 30, 2024

Shape heart
Carat (weight) 2.70 ct
Fluorescence nil

Colour Grade rare white ( G )

Clarity Grade

Cut

Proportions

Polish excellent Symmetry excellent