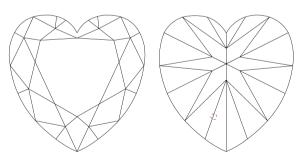

Selective characteristics have been indicated in order to clarify the description and/or for further identification. Symbols do not usually reflect the exact shape or size of the characteristic.