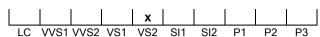

#### **CLARITY GRADING SCALE**

# NATURAL DIAMOND GRADING REPORT N° 24000009776

VS2

January 30, 2024

Shape heart
Carat (weight) 2.70 ct
Fluorescence nil

Colour Grade rare white ( G )

Clarity Grade

Cut

Proportions