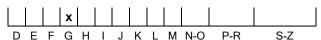

#### COLOUR GRADING SCALE

# NATURAL DIAMOND GRADING REPORT N° 24000009776

VS2

January 30, 2024

Shape heart
Carat (weight) 2.70 ct
Fluorescence nil

Colour Grade rare white ( G )

Clarity Grade

Cut

Proportions