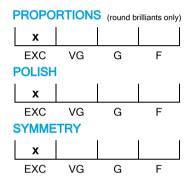

#### N° 230000154619

December 07, 2023

| Shape          | brilliant   |  |  |
|----------------|-------------|--|--|
| Carat (weight) | 1.15 ct     |  |  |
| Fluorescence   | nil         |  |  |
| Colour Grade   | white ( H ) |  |  |
| Clarity Grade  | loupe-clean |  |  |
| Cut            |             |  |  |
| Proportions    | excellent   |  |  |
| Polish         | excellent   |  |  |
| Symmetry       | excellent   |  |  |
|                |             |  |  |