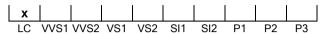

## **CUT GRADING SCALE**

#### N° 230000154619

December 07, 2023

| Shape          | brilliant   |  |  |
|----------------|-------------|--|--|
| Carat (weight) | 1.15 ct     |  |  |
| Fluorescence   | nil         |  |  |
| Colour Grade   | white ( H ) |  |  |
| Clarity Grade  | loupe-clean |  |  |
| Cut            |             |  |  |
| Proportions    | excellent   |  |  |
| Polish         | excellent   |  |  |
| Symmetry       | excellent   |  |  |
|                |             |  |  |