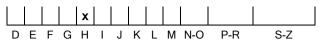

#### **CLARITY GRADING SCALE**

#### N° 230000154619

December 07, 2023

| Shape          | brilliant   |  |  |
|----------------|-------------|--|--|
| Carat (weight) | 1.15 ct     |  |  |
| Fluorescence   | nil         |  |  |
| Colour Grade   | white ( H ) |  |  |
| Clarity Grade  | loupe-clean |  |  |
| Cut            |             |  |  |
| Proportions    | excellent   |  |  |
| Polish         | excellent   |  |  |
| Symmetry       | excellent   |  |  |
|                |             |  |  |