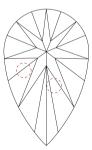

# NATURAL DIAMOND GRADING REPORT N° 230000135287

October 20, 2023

Shape pear (variation)

Carat (weight) 1.55 ct Fluorescence strong

Colour Grade rare white ( G )

Clarity Grade SI2

Cut

Proportions

#### **TECHNICAL INFORMATION**

Measurements 9.91 x 6.37 x 3.91 mm Girdle very thick 7.0 % faceted

Length Halves Crown Length Halves Pavilion Sum  $(\alpha \& \beta)$ 