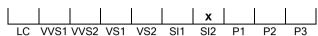

# NATURAL DIAMOND GRADING REPORT N° 230000135287

October 20, 2023

Shape pear (variation)

Carat (weight) 1.55 ct Fluorescence strong

Colour Grade rare white ( G )

Clarity Grade SI2

Cut

Proportions