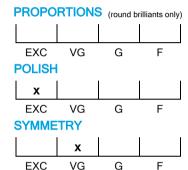

# 

## **CLARITY GRADING SCALE**



### **CUT GRADING SCALE**



#### **GRADING REPORT CHECK**



Check your grading report online:

my.hrdantwerp.com



# NATURAL DIAMOND GRADING REPORT N° 230000135287

October 20, 2023

Shape pear (variation)

Carat (weight) 1.55 ct Fluorescence strong

Colour Grade rare white ( G )

Clarity Grade SI2

Cut

Proportions

Polish excellent Symmetry very good

#### **TECHNICAL INFORMATION**

Measurements 9.91 x 6.37 x 3.91 mm Girdle very thick 7.0 % faceted

Length Halves Crown Length Halves Pavilion Sum  $(\alpha \& \beta)$ 

#### LASER INSCRIPTION

Inscription on girdle:

HRD Antwerp 230000135287





Disclaimer/Terms and Conditions apply: Visit www.hrdantwerp.com/disclaimer

The stone in accordance with the mentioned number has been identified as a natural gem diamond.

Selective characteristics have been indicated i