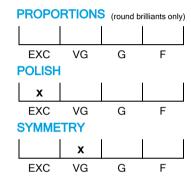

# NATURAL DIAMOND GRADING REPORT N° 230000088698

June 15, 2023

Shape pear (variation)

Carat (weight) 1.53 ct Fluorescence nil

Colour Grade slightly tinted white ( J )

Clarity Grade SI2

Cut

Proportions

Polish excellent Symmetry very good