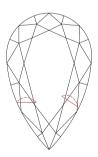

Selective characteristics have been indicated in order to clarify the description and/or for further identification. Symbols do not usually reflect the exact shape or size of the characteristic.