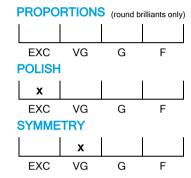

#### **CUT GRADING SCALE**

### NATURAL DIAMOND GRADING REPORT N° 230000078896

June 14, 2023

Shape princess
Carat (weight) 2.01 ct
Fluorescence slight
Colour Grade white ( H )
Clarity Grade SI2

Cut

Proportions

Polish excellent Symmetry very good