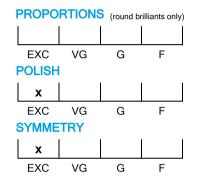

## **CUT GRADING SCALE**

# May 23, 2023

| Shape          | square emerald (variation) |  |
|----------------|----------------------------|--|
| Carat (weight) | 2.50 ct                    |  |
| Fluorescence   | nil                        |  |
| Colour Grade   | exceptional white + ( D )  |  |
| Clarity Grade  | SI2                        |  |
| Cut            |                            |  |
| Proportions    |                            |  |
| Polish         | excellent                  |  |
| Symmetry       | excellent                  |  |