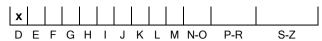

## COLOUR GRADING SCALE

# May 23, 2023

| Shape          | square emerald (variation) |  |
|----------------|----------------------------|--|
| Carat (weight) | 2.50 ct                    |  |
| Fluorescence   | nil                        |  |
| Colour Grade   | exceptional white + ( D )  |  |
| Clarity Grade  | SI2                        |  |
| Cut            |                            |  |
| Proportions    |                            |  |
| Polish         | excellent                  |  |
| Symmetry       | excellent                  |  |