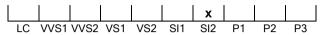

#### **CLARITY GRADING SCALE**

# May 23, 2023

| Shape          | square emerald (variation) |  |
|----------------|----------------------------|--|
| Carat (weight) | 2.50 ct                    |  |
| Fluorescence   | nil                        |  |
| Colour Grade   | exceptional white + ( D )  |  |
| Clarity Grade  | SI2                        |  |
| Cut            |                            |  |
| Proportions    |                            |  |
| Polish         | excellent                  |  |
| Symmetry       | excellent                  |  |